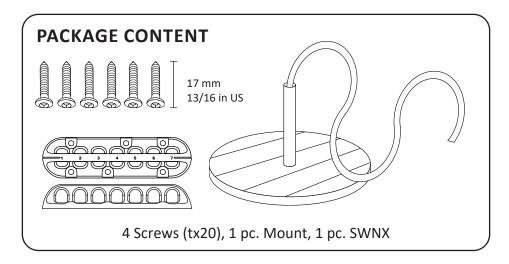

## **SWNX | INSTRUCTION MANUAL**

Mounting requires additional tools: 1 pencil + screwdriver. Attention: Table thickness should be over 20 mm (13/16 in US)