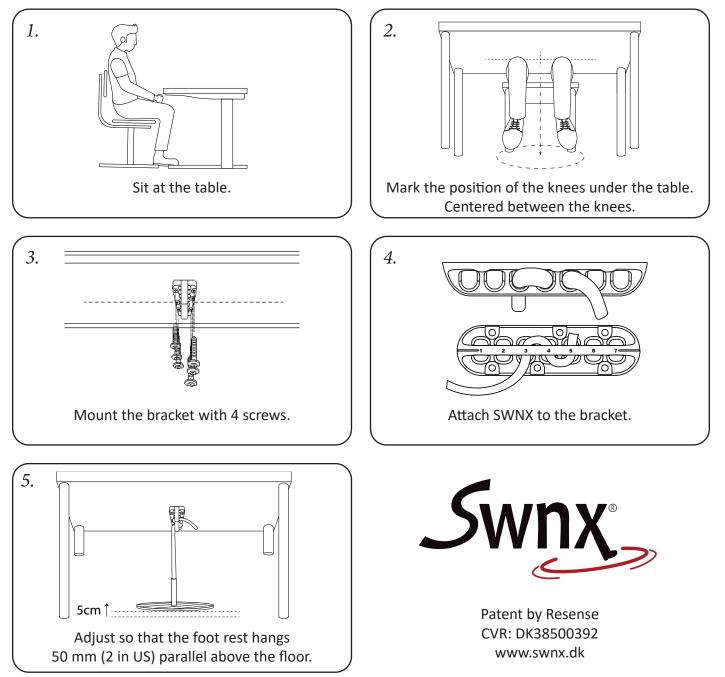

## **SWNX | INSTRUCTION MANUAL**

Mounting requires additional tools: 1 pencil + screwdriver. Attention: Table thickness should be over 20 mm (13/16 in US)