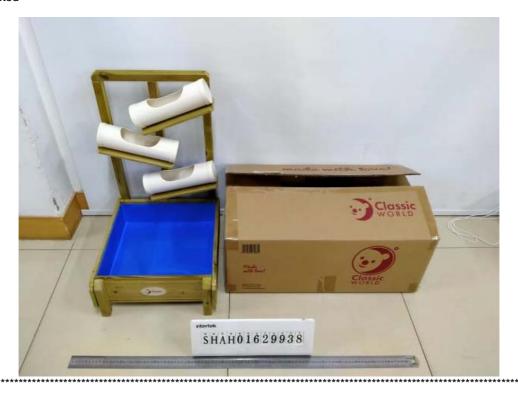

Date:

14 Nov, 2023

Applicant: CLASSIC INTERNATIONAL HOLDINGS LIMITED

SUITE A3,35/F,UNITED CENTRE,95 QUEENSWAY,ADMIRALTY,HONGKONG

Attn: GAN LI TONG

Sample Description:

One (1) set of submitted sample said to be :

Item Name : Happy Water Yoyo.

Item No.: 70088.Quantity: 1 Set.Packaging Provided By Applicant: 3+.Labelled Age Group: Yes.Country Of Origin: China.

Tests Conducted:

As requested by the applicant, for details refer to attached page(s).